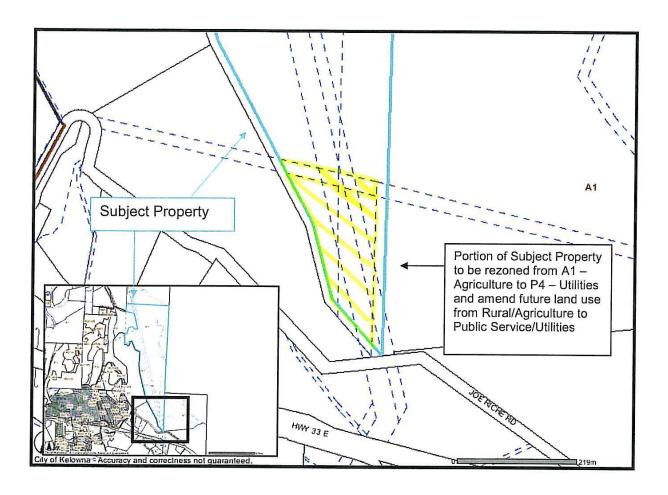

- THAT City of Kelowna Zoning Bylaw No. 8000 be amended by changing the zoning classification of a portion of Lot 8, Sec. 18 & 19, Twp. 27, ODYD, Plan 1991, Except Plan KAP80286 located on (north of) Joe Rich Road Kelowna, B.C., from the A1 -Agriculture 1 zone to the P4 - Utilities zone, as per Map "A" attached to and forming part of this Bylaw;
- 2. This bylaw shall come into full force and effect and is binding on all persons as and from the date of adoption.